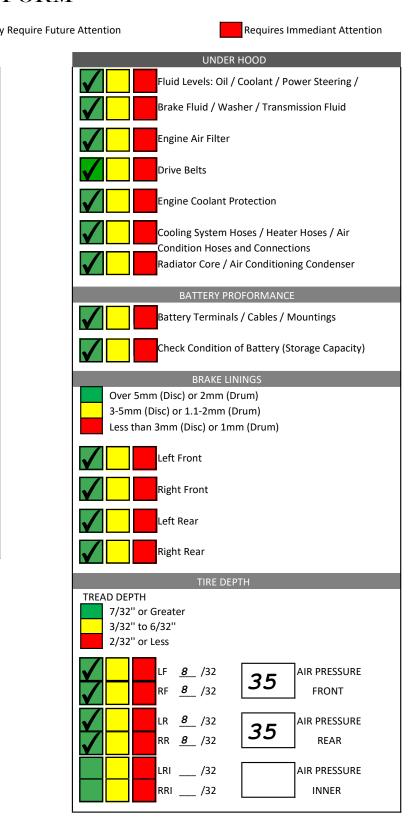

## LEWIS COUNTY MOTOR POOL MULTI- POINT INSPECTION FORM

VEH# 17-721 WO# 19893 ODOM49,032

|              | Checked and OK at this time                                                                        | May |
|--------------|----------------------------------------------------------------------------------------------------|-----|
|              | INTERIOR / EXTERIOR                                                                                |     |
|              | Lights                                                                                             |     |
| <b>✓</b>     | Wiper Blade Operation Front and Rear Washer Fluid Windshield Condition                             |     |
| <b>√</b>     | Upholstery / Carpet / Mats / Mirrors Glass Parking Brake                                           |     |
|              | Safety Bag / Tri Kit / 1st Aid Kit / Fire Ext.                                                     |     |
|              | Cabin Filter                                                                                       |     |
|              | UNDER VEHICLE                                                                                      |     |
| $\checkmark$ | Suspension                                                                                         |     |
| <b>√</b>     | Steering Gear Box / Linkage and Boots Ball Joints / Dust Covers Muffler / Exhaust Pipes / Mounting |     |
| $\checkmark$ | Engine Oil and / or Fluid Leaks                                                                    |     |
|              | Drive Shaft Boots / CV Boots / U-Joints                                                            |     |
|              | Transmission / Differentil / Transfer Case Check Fluid Level / Condition / Leaks                   |     |
|              | Fuel Lines / Connections / Tank Band Fuel Tank Vapor Vent System Hoses                             |     |
|              | Inspect Nuts and Bolts on Body Chassis                                                             |     |